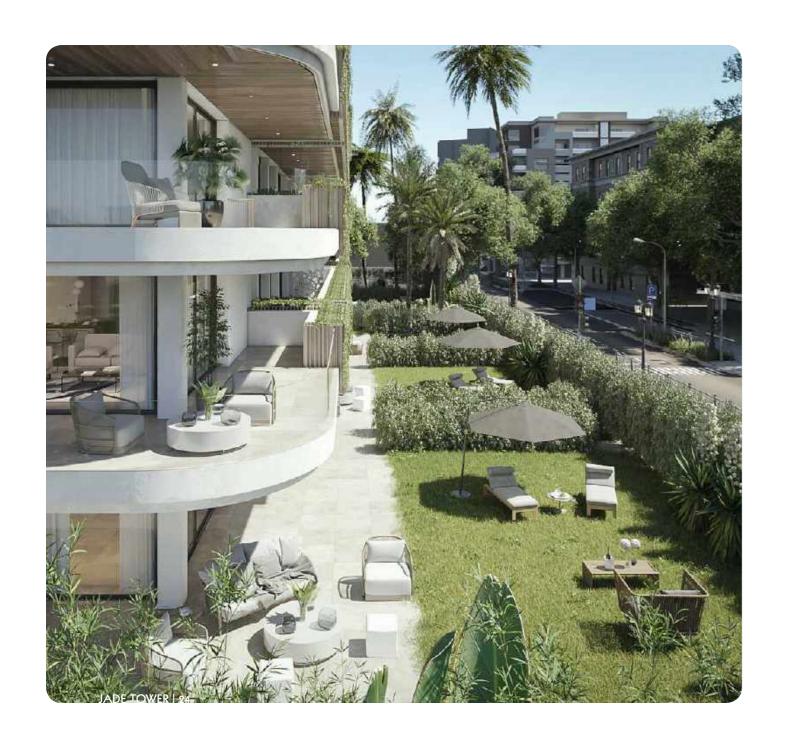

Jade Tower offers large terraces and excellent common areas so that you can enjoy the authentic laidback Mediterranean lifestyle at its best.

Jade Tower has a lot more to offer thanks to its own app, which will help make your life easier.

It features 1, 2 or 3 bedroom apartments and their modern and smart design blends in harmoniously with its beautiful surroundings and large terraces. The apartments stand out not only for its large rooms and open spaces, but also for making light its main character.

Clean lines, kitchens fully fitted with Neff appliances and Silestone worktops, built-in cabinets, full bathrooms with Gunni & Trentino flooring and tiling. And last but not least, large terraces and unique spaces for relaxing, which truly define the authentic Mediterranean lifestyle.

### OUTDOOR SWIMMING POOL

With more than 320 days of sun a year, why not enjoy the swimming pool all year long?

You will now be able to enjoy the sunshine even in cooler weather.

Take a refreshing dip in the saltwater pool, or lie back on a sunbed with a good book surrounded by spacious and well-kept gardens.