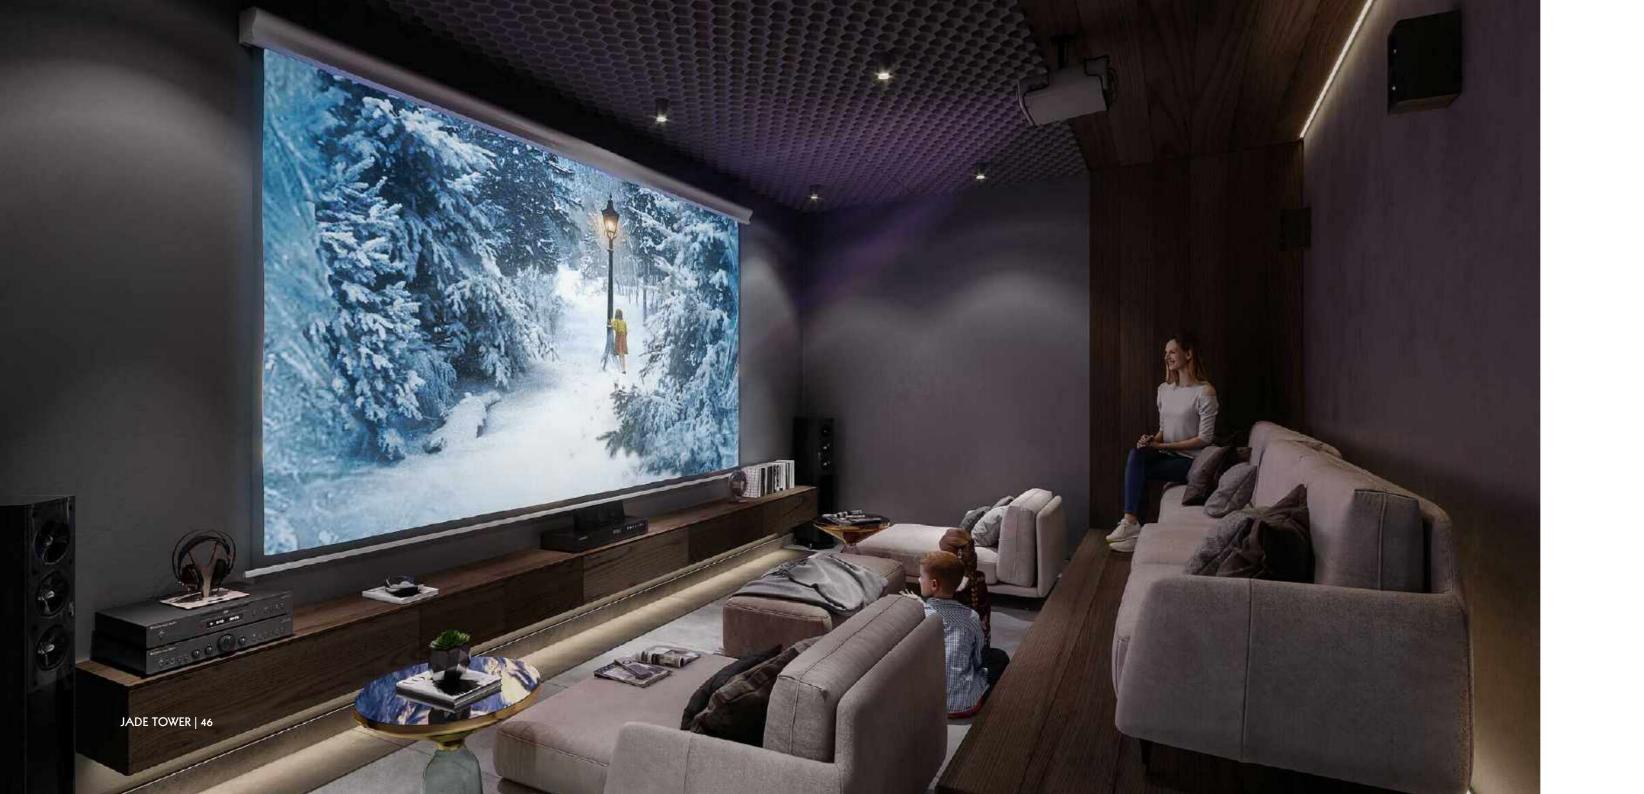

### **CINEMA ROOM**

3, 2, 1.... Let the movie begin!

What better plan than staying in on a Sunday afternoon enjoying your favourite film?

Recreate the cinema experience in the comfort of your own home with wide screen TV, surround sound and incredibly comfy chairs. All you need to do is grab some popcorn!

The ultimate movie experience without having to leave the house.