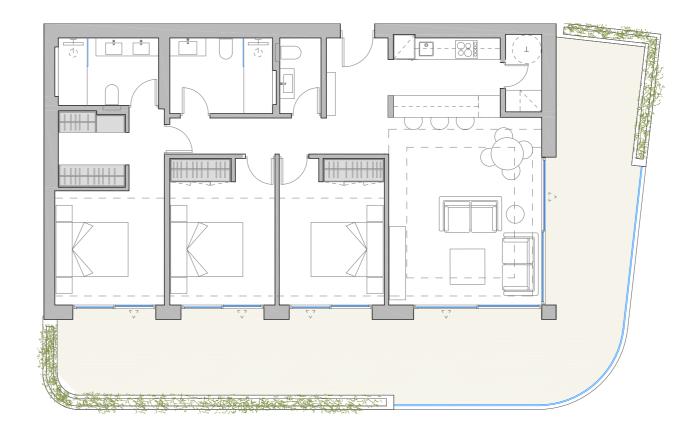

### APARTMENT TYPE | | 2 BEDROOMS

#### Bedrooms

3

Total useful area BOJA 162,32 m<sup>2</sup>

> Total built area BOJA

223,34 m<sup>2</sup>

Built Terrace 67,14 m<sup>2</sup>