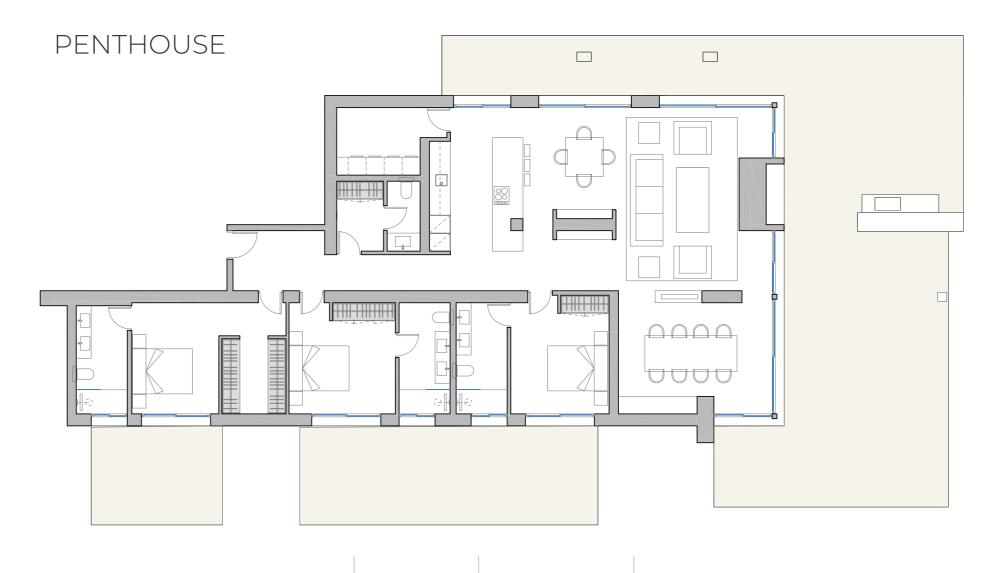

### APARTMENT TYPE | DELUXE

Jade Tower offers the possibility to unify two or more apartments and distribute it according to your taste... Customize your own home!

Bedrooms
Total useful
area BOJA
Total built
Total built
Terrace
3
162,32 m²
223,34 m²
67,14 m²

Bedrooms

Total useful area BOJA 189,03 m<sup>2</sup> Total built area BOJA 269,22 m<sup>2</sup> Built Terrace 163,04 m<sup>2</sup>

JADE TOWER | 75