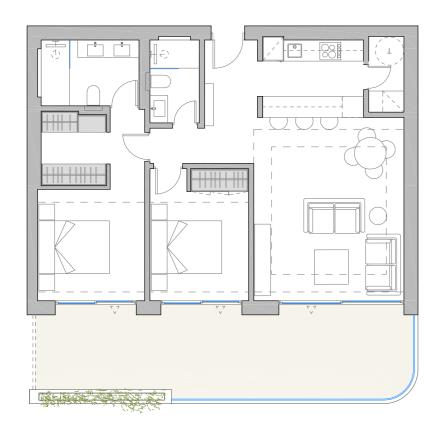

### FLOOR PLANS

### APARTMENT TYPE | | 3 BEDROOMS

#### Bedrooms

3

Total useful area BOJA 103,125 m<sup>2</sup>

> Total built area BOJA

146,27 m<sup>2</sup>

Built Terrace 58,91 m<sup>2</sup>