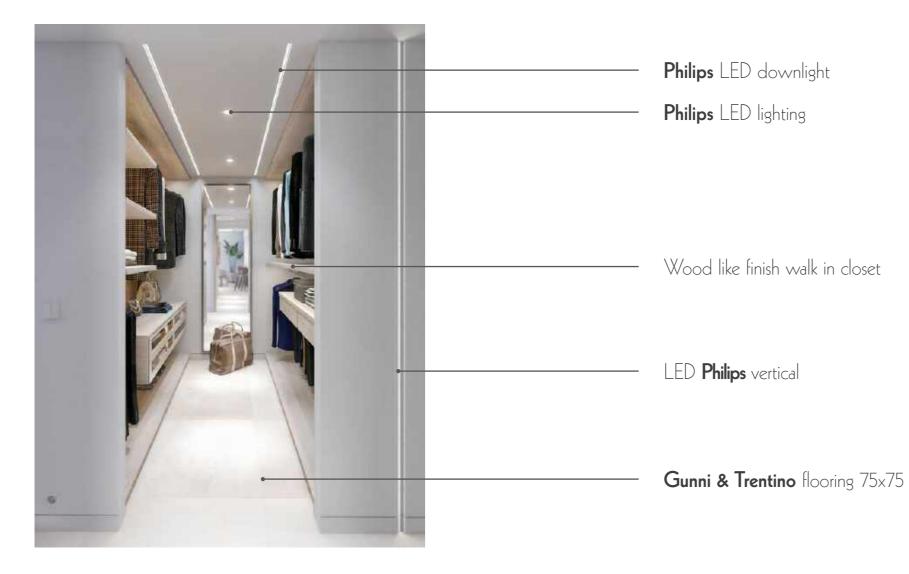

dip in the saltwater pool, or lie back on a sunbed with a good book surrounded by spacious and well-kept gardens.



### PORTAL



### PARKING





# THE QUALITIES YOU DESERVE

### QUALITIES SPECIFICATIONS | LIVING



### **QUALITIES SPECIFICATIONS** | KITCHEN



Philips LED downlight

Floor to ceiling doors

Low and high units by Nolte or similar



Water filtration system

**Neff** electrical appliances

Silestone worktop

Stone paneling effect

### QUALITIES SPECIFICATIONS | BEDROOMS



Philips LED downlight

Curtain recess with **Philips** LED strip lighting

Automatic blinds

Suspended wooden iroko ceiling

Cortizo sliding doors with frame flush with floor

**Gunni & Trentino** flooring 75x75

### QUALITIES SPECIFICATIONS | BATHROOMS



### QUALITIES SPECIFICATIONS | WALK IN CLOSET





### FLOOR PLANS

### APARTMENT TYPE | | 2 BEDROOMS



#### Bedrooms

3

Total useful area BOJA 162,32 m<sup>2</sup>

> Total built area BOJA

223,34 m<sup>2</sup>

Built Terrace 67,14 m<sup>2</sup>

### APARTMENT TYPE | | 3 BEDROOMS



#### Bedrooms

3

Total useful area BOJA 103,125 m<sup>2</sup>

> Total built area BOJA

146,27 m<sup>2</sup>

Built Terrace 58,91 m<sup>2</sup>

### APARTMENT TYPE | DELUXE

Jade Tower offers the possibility to unify two or more apartments and distribute it according to your taste... Customize your own home!



Bedrooms
Total useful
area BOJA
Total built
Total built
Terrace
3
162,32 m²
223,34 m²
67,14 m²



Bedrooms

Total useful area BOJA 189,03 m<sup>2</sup> Total built area BOJA 269,22 m<sup>2</sup> Built Terrace 163,04 m<sup>2</sup>

JADE TOWER | 75