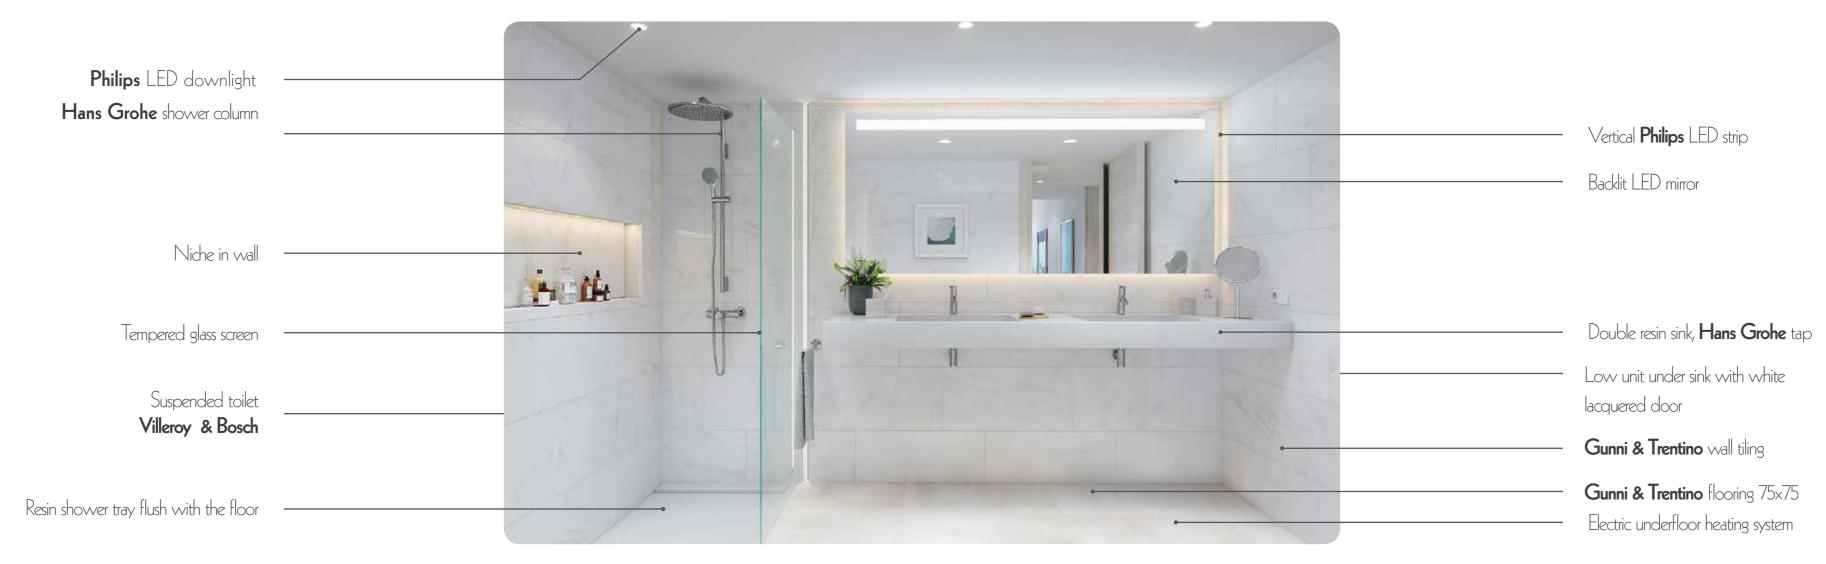

### QUALITIES SPECIFICATIONS | BATHROOMS

Clean lines, kitchens fully fitted with Neff appliances and Silestone worktops, built-in cabinets, full bathrooms with Gunni & Trentino flooring and tiling. And last but not least, large terraces and unique spaces for relaxing, which truly define the authentic Mediterranean lifestyle.