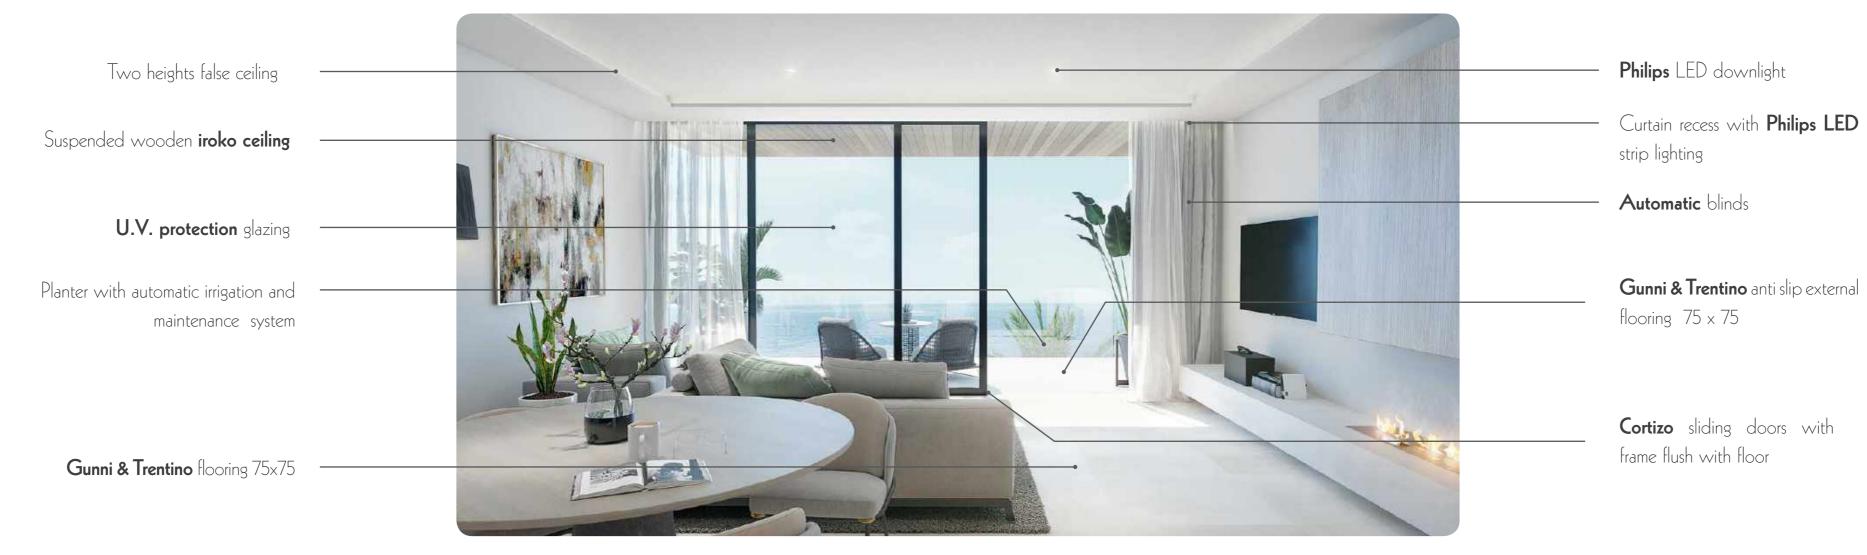

### FITNESS STUDIO

Mens sana in corpore sano is a motto worth living for, that is why Jade Tower offers a fully equipped Fitness Studio so that you can practise yoga, pilates, meditation and many more activities whenever you like.

Sleep better, stress less and live longer in your very own fitness studio.

Book your class with the Jade Tower App.

Live a Zen life at Jade Tower.

### OUTDOOR SWIMMING POOL

With more than 320 days of sun a year, why not enjoy the swimming pool all year long?

You will now be able to enjoy the sunshine even in cooler weather.

Take a refreshing dip in the saltwater pool, or lie back on a sunbed with a good book surrounded by spacious and well-kept gardens.



### PORTAL



### PARKING





# THE QUALITIES YOU DESERVE

### QUALITIES SPECIFICATIONS | LIVING



### **QUALITIES SPECIFICATIONS** | KITCHEN



Philips LED downlight

Floor to ceiling doors

Low and high units by Nolte or similar



Water filtration system

**Neff** electrical appliances

Silestone worktop

Stone paneling effect

### QUALITIES SPECIFICATIONS | BEDROOMS



Philips LED downlight

Curtain recess with **Philips** LED strip lighting

Automatic blinds

Suspended wooden iroko ceiling

Cortizo sliding doors with frame flush with floor

**Gunni & Trentino** flooring 75x75

### QUALITIES SPECIFICATIONS | BATHROOMS



### QUALITIES SPECIFICATIONS | WALK IN CLOSET





### FLOOR PLANS

### APARTMENT TYPE | | 2 BEDROOMS



#### Bedrooms

3

Total useful area BOJA 162,32 m<sup>2</sup>

> Total built area BOJA

223,34 m<sup>2</sup>

Built Terrace 67,14 m<sup>2</sup>

### APARTMENT