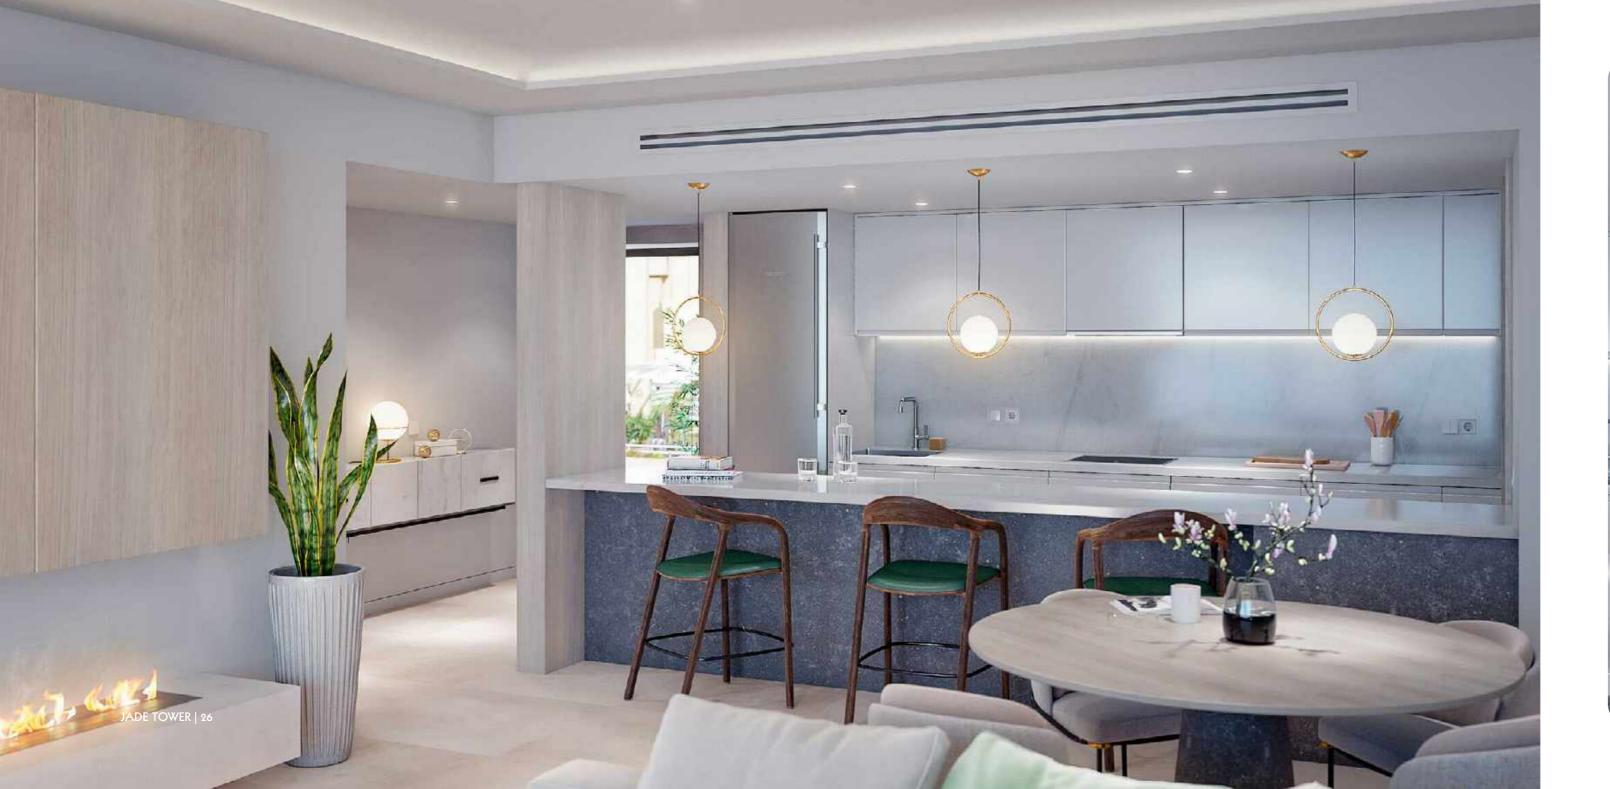

### **QUALITIES SPECIFICATIONS** | KITCHEN

Philips LED downlight

Floor to ceiling doors

Low and high units by Nolte or similar

Water filtration system

**Neff** electrical appliances

Silestone worktop

Stone paneling effect