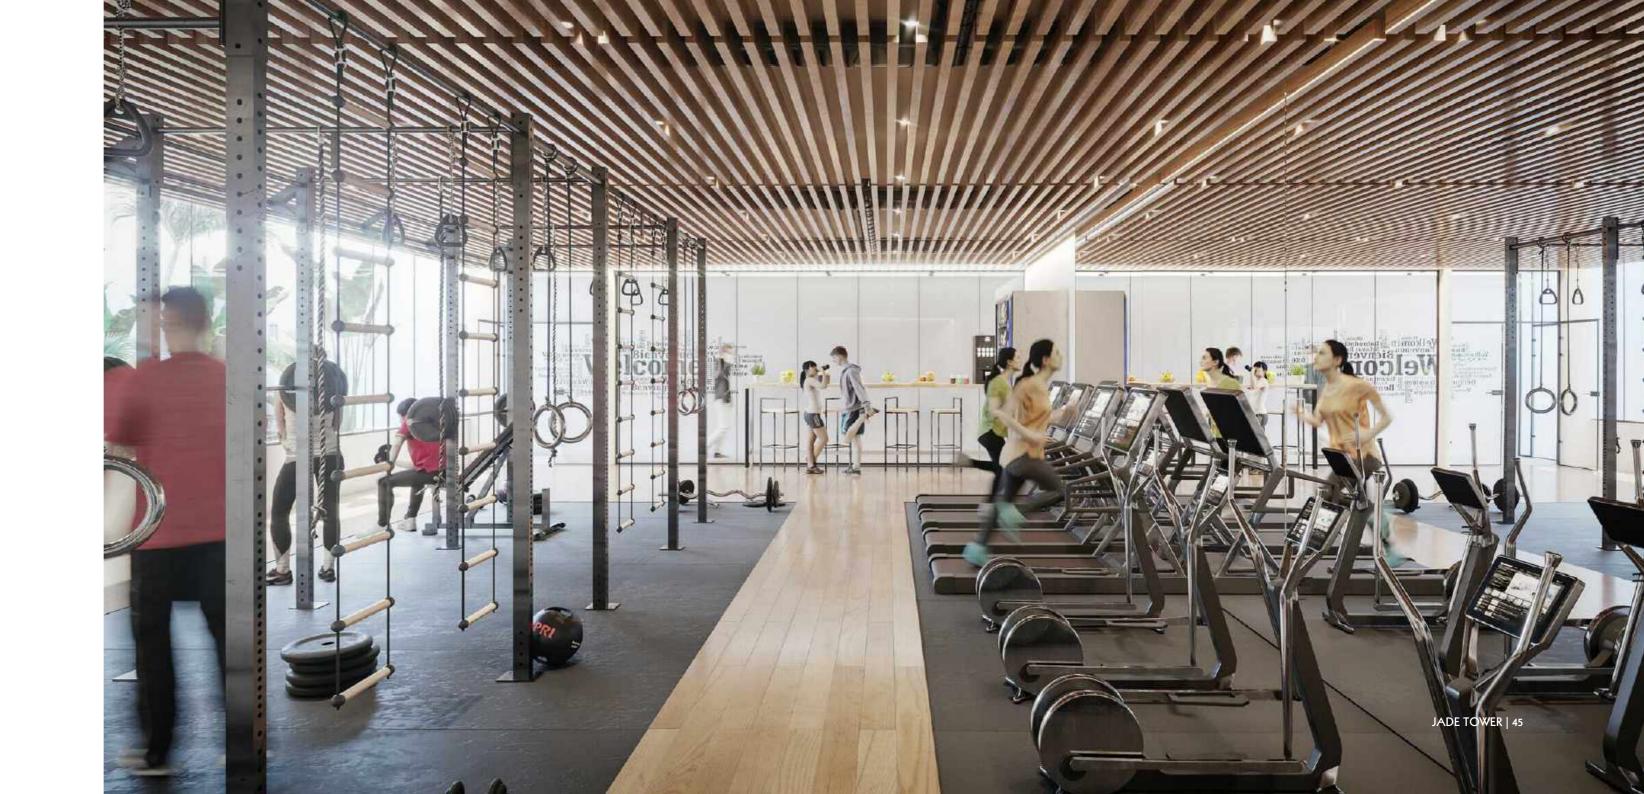

### GYM

What better way to keep fit and active than in your own home gym?

Reaching your goals has never been easier thanks to the best and latest equipment and technology. Treadmills, elliptical and static bikes, weights, and touch screen machines with internet access and television so that you can stay connected even when working out.

Unwind with a cardio routine and toning exercises.

Sweat your stress away and feel good about yourself.