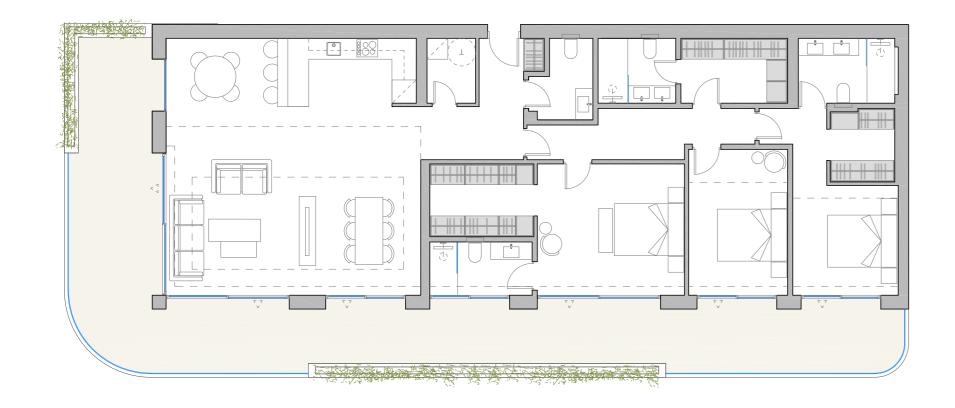

### APARTMENT TYPE | | 3 BEDROOMS

#### Bedrooms

3

Total useful area BOJA 103,125 m<sup>2</sup>

> Total built area BOJA

146,27 m<sup>2</sup>

Built Terrace 58,91 m<sup>2</sup>