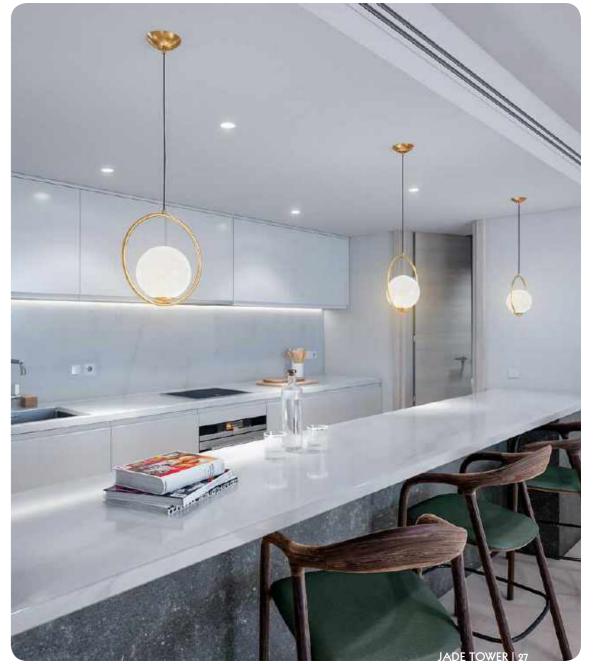

### **QUALITIES SPECIFICATIONS** | KITCHEN

Philips LED downlight

Floor to ceiling doors

Low and high units by Nolte or similar

Water filtration system

**Neff** electrical appliances

Silestone worktop

Stone paneling effect