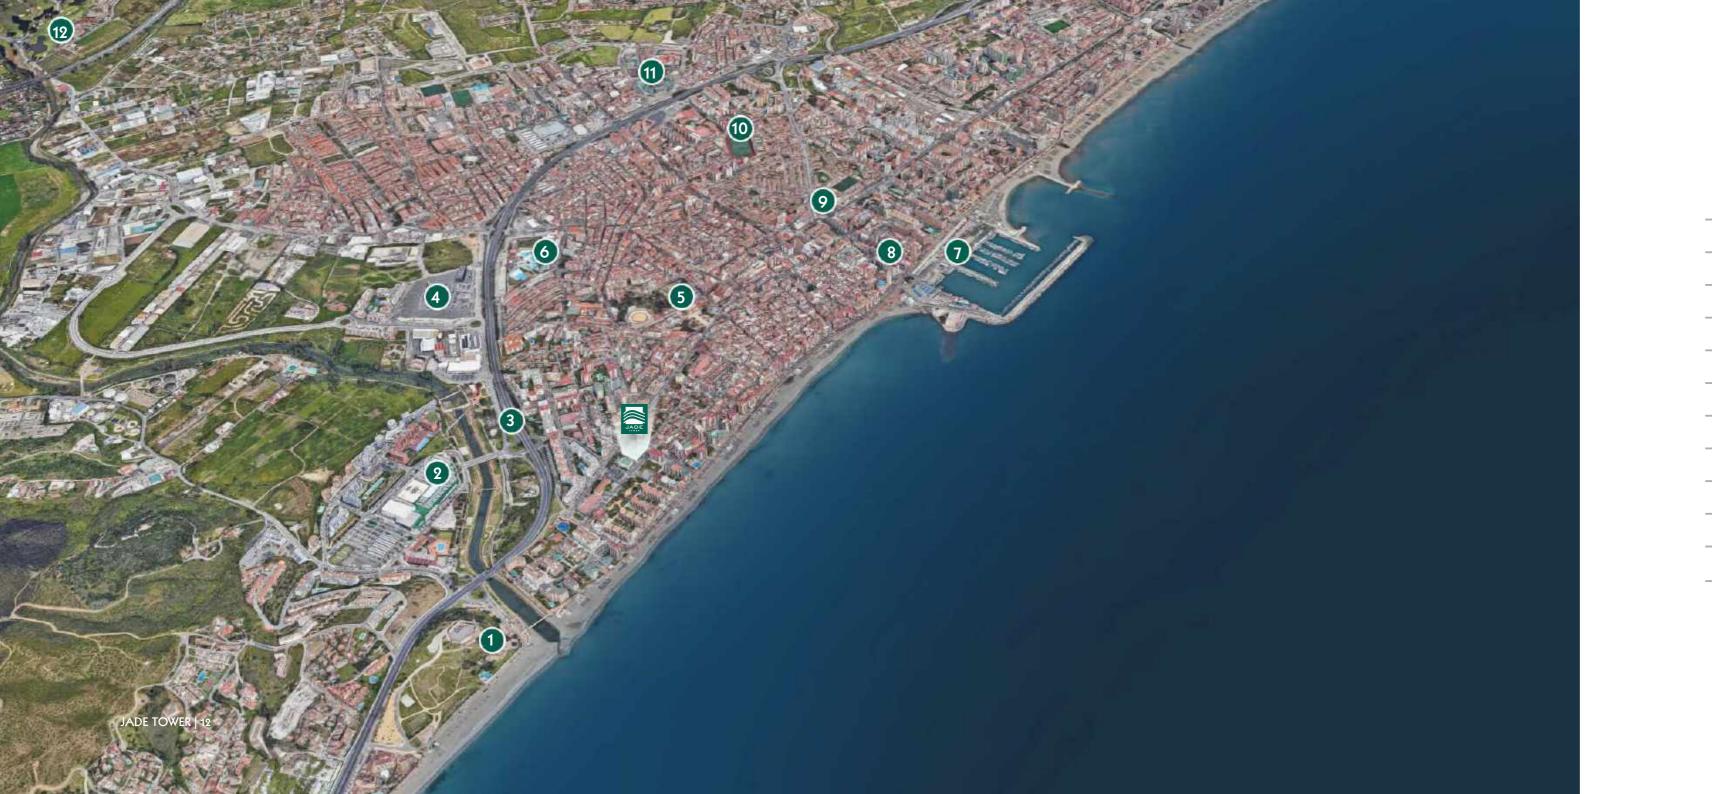

Stroll through the old town of Malaga and discover its hidden corners, visit the Cathedral, the Alcazaba, Picasso Museum, famous beach La Malagueta and much more.

|    | JADE TOWER              |
|----|-------------------------|
| 1  | Sohail Castle           |
| 2  | Miramar Shopping Center |
| 3  | River Park              |
| 4  | Miramar Comercial Park  |
| 5  | Bioparc                 |
| 6  | Aquamijas               |
| 7  | Seaport                 |
| 8  | Theater Varietés        |
| 9  | Train Station           |
| 10 | Sports Complex          |
| 11 | Corte Ingles            |
| 12 | Mijas Golf              |

### WALKING DISTANCES

- Beach: 1 min
- Restaurant: 1 min
- Supermarket: 1 min
- Pharmacy: 1 min
- Public School: 1 Min
- Park: 2 min
- Miramar Shopping C: 8 min
- Seaport: 13 min
- Sohail Castle: 15 min