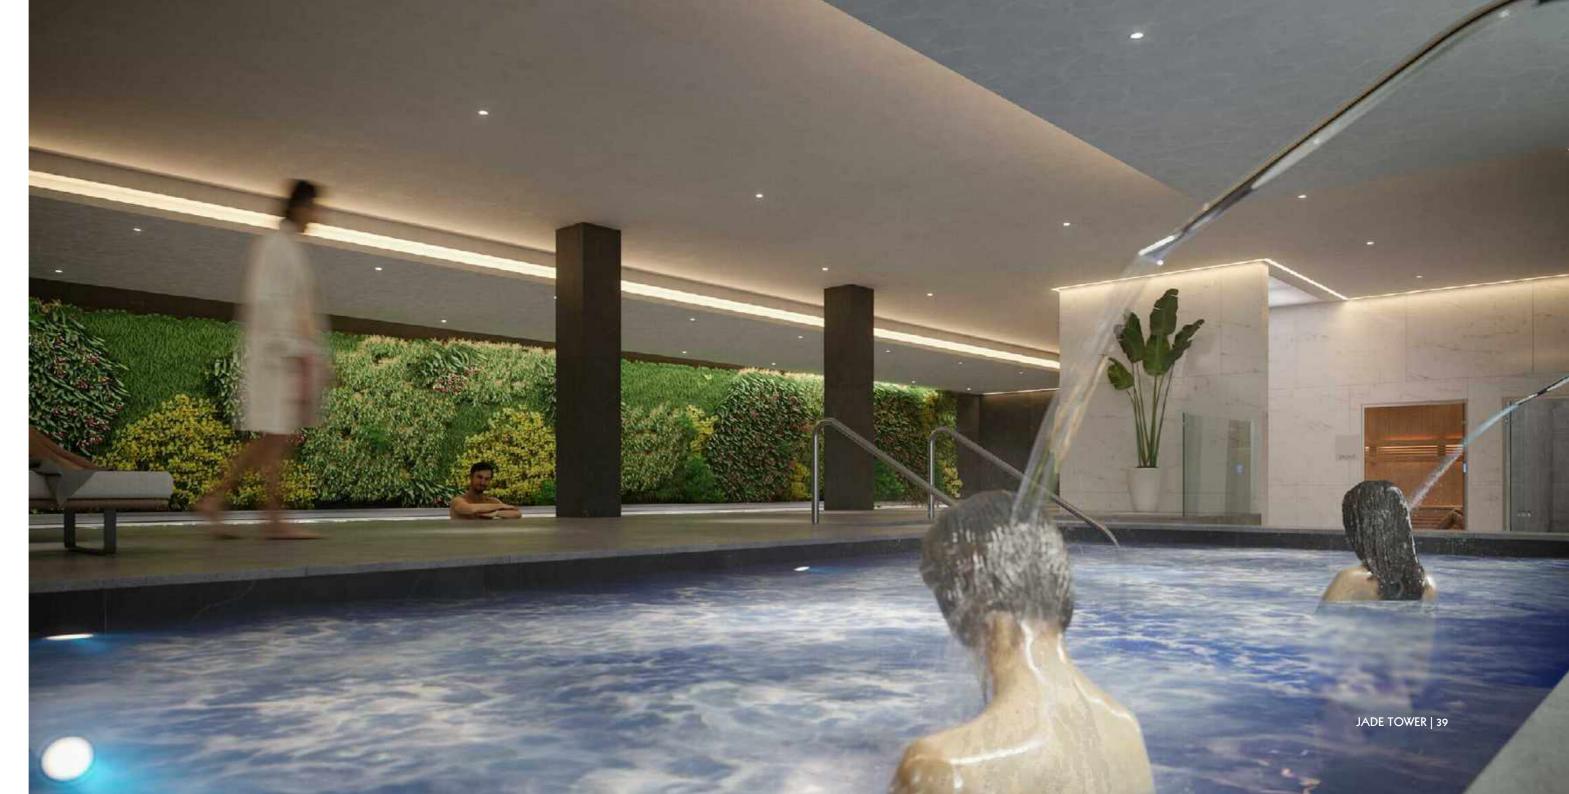

### SPA

Take your body, mind and spirit on a journey at your very own Spa. Eliminate toxins.

Sauna, Turkish bath, Jacuzzi, whirlpool bath, relaxation zone and heated pool.

Jade Tower wants to bring back the original concept of thermal springs and the restful feeling that water provides through treatments such as: contrast showers (a Roman style hot-cold water therapy), water bubbling, jacuzzi colour therapy and steam baths.

As part of the Jade Tower community, using these services on a daily basis is a luxury you can now afford.