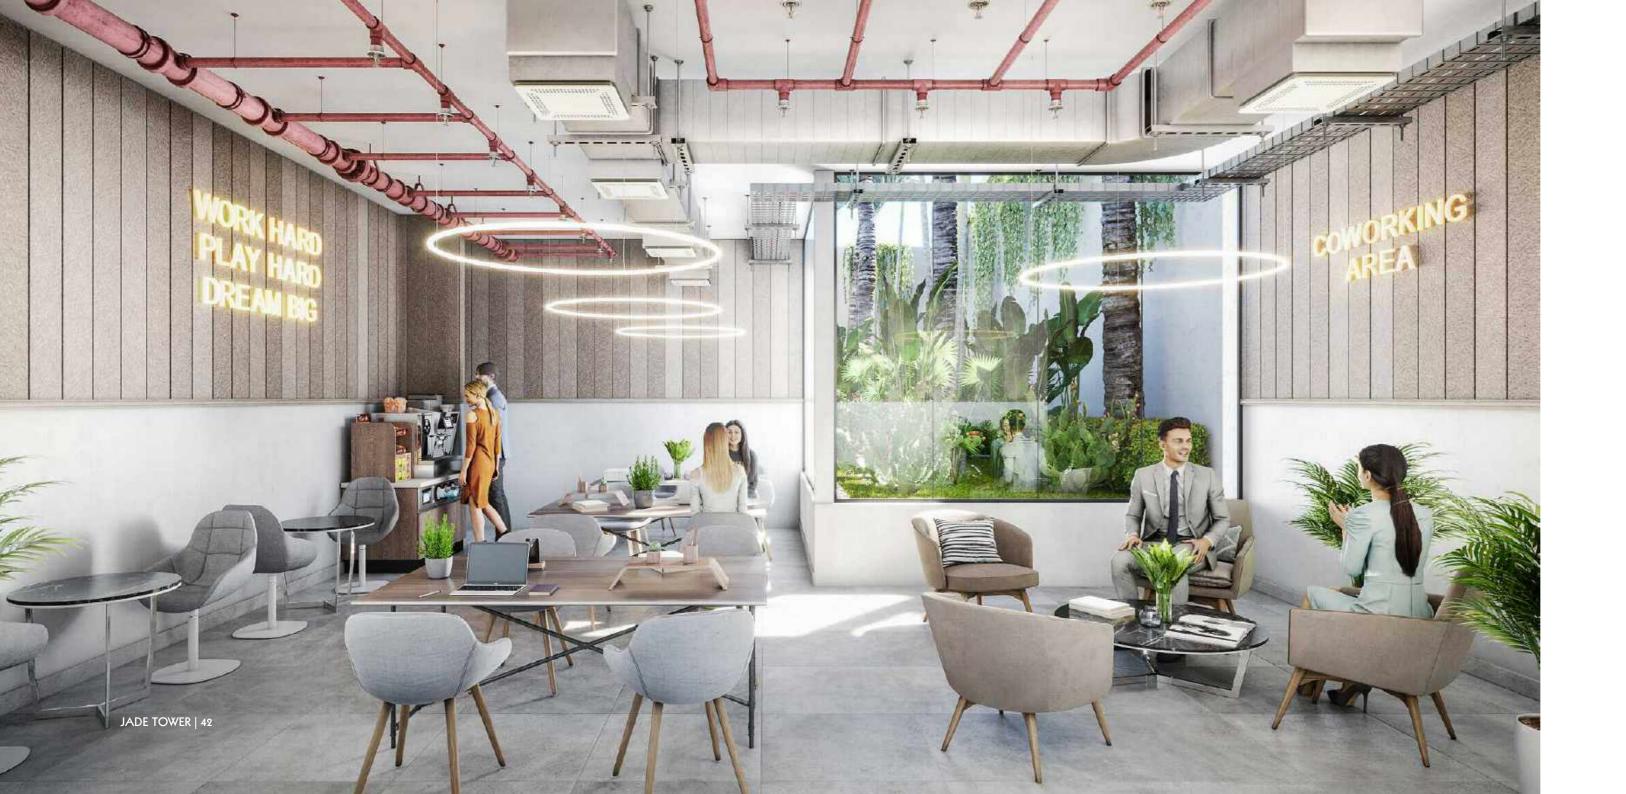

### **CO-WORKING SPACE**

Jade Tower offers a unique space ideal for you to work in a relaxed atmosphere and at your own pace.

Internet connection, work desks, meeting rooms. Here you will find everything you need to make your work more convenient. The large windows truly bring the outdoors indoors, as they fill the space with natural daylight and offer views of a cosy garden; there is no better place to turn your ideas into reality.

Share moments and experiences with other professionals and jump-start your project.