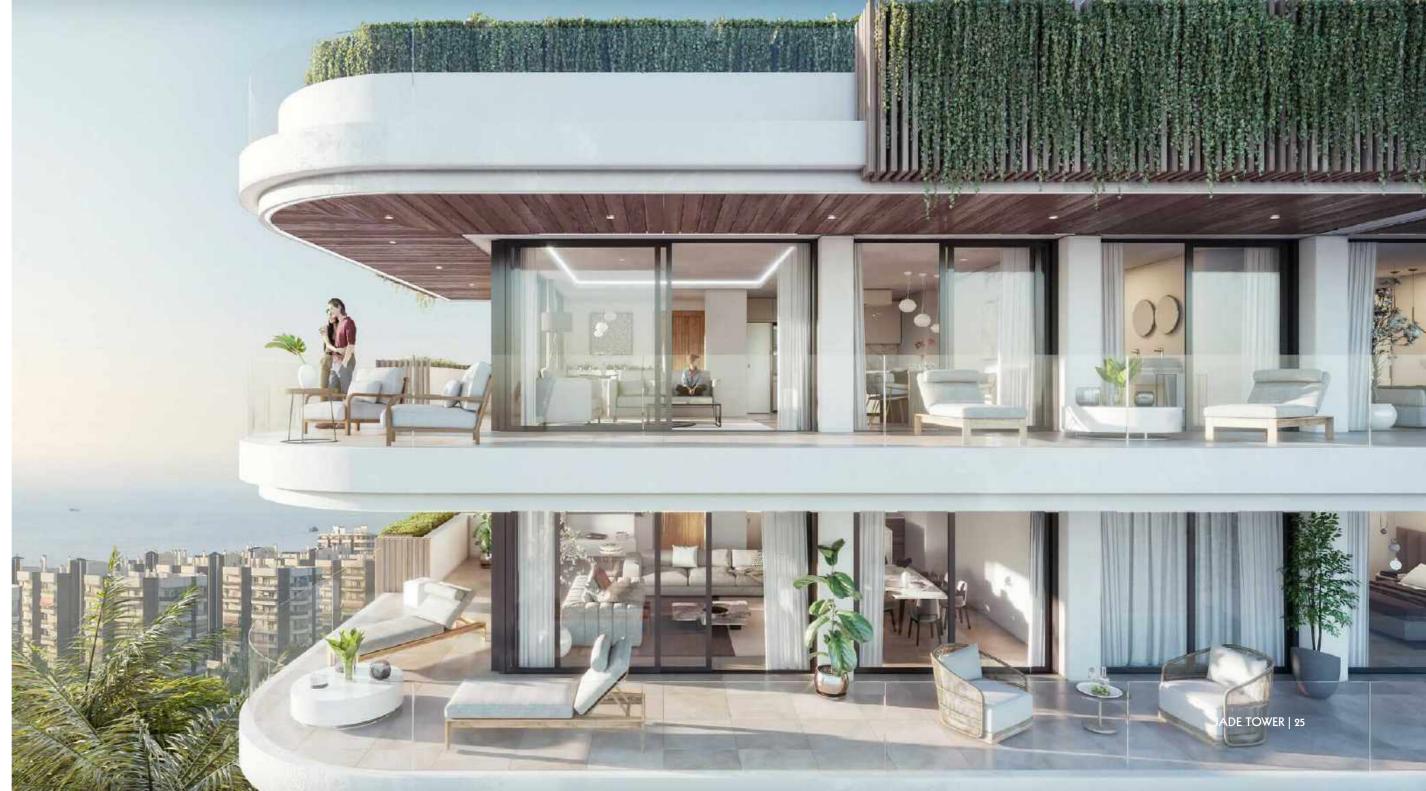

It features 1, 2 or 3 bedroom apartments and their modern and smart design blends in harmoniously with its beautiful surroundings and large terraces. The apartments stand out not only for its large rooms and open spaces, but also for making light its main character.

Clean lines, kitchens fully fitted with Neff appliances and Silestone worktops, built-in cabinets, full bathrooms with Gunni & Trentino flooring and tiling. And last but not least, large terraces and unique spaces for relaxing, which truly define the authentic Mediterranean lifestyle.