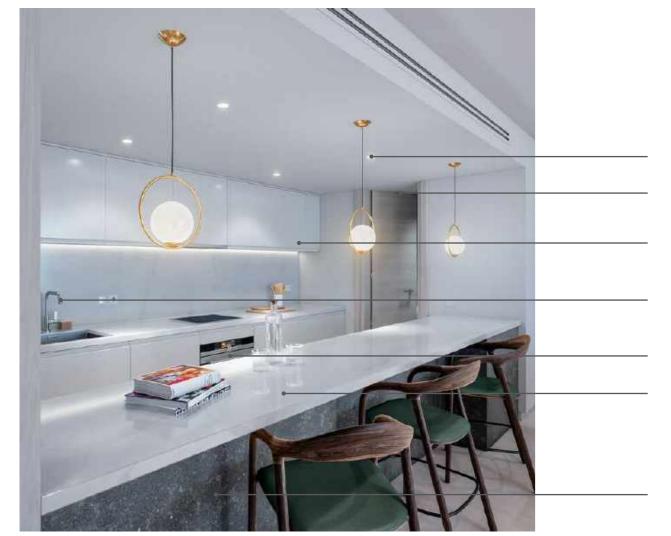

### **QUALITIES SPECIFICATIONS** | KITCHEN

Philips LED downlight

Floor to ceiling doors

Low and high units by Nolte or similar

Water filtration system

**Neff** electrical appliances

Silestone worktop

Stone paneling effect