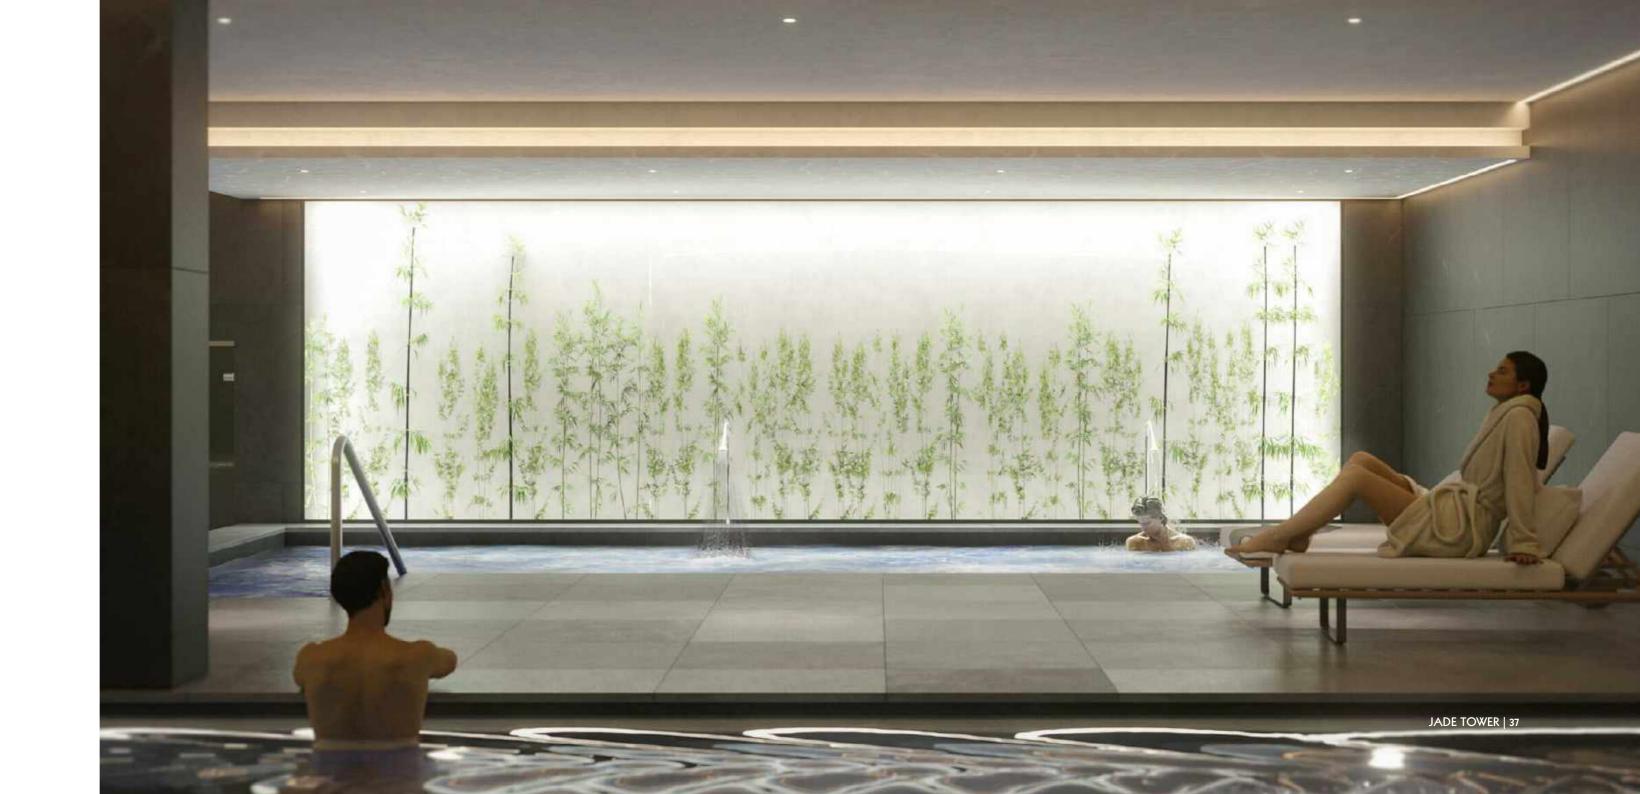

### SPA

Take your body, mind and spirit on a journey at your very own Spa. Eliminate toxins.

Sauna, Turkish bath, Jacuzzi, whirlpool bath, relaxation zone and heated pool.

Jade Tower wants to bring back the original concept of thermal springs and the restful feeling that water provides through treatments such as: contrast showers (a Roman style hot-cold water therapy), water bubbling, jacuzzi colour therapy and steam baths.

As part of the Jade Tower community, using these services on a daily basis is a luxury you can now afford.